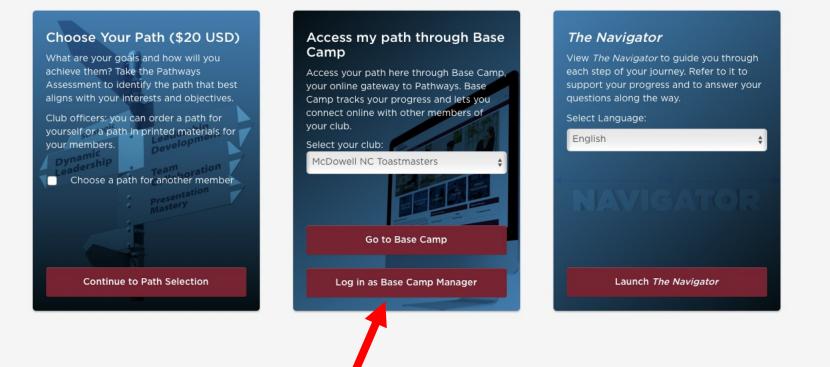

| FIND A CLUB                                |   |
|                                                                                  | About Pathways                | Education   Membership   Leadership Cent                                         | ral   Resources   Magazine   Events   Shor | þ |
|                                                                                  | Start Page                    | Choose a path The Navigator<br>Go to Base Camp Accessible ma<br>Pathways Updates |                                            |   |

## Now log in as Base Camp Manager

#### | PATHWAYS LEARNING EXPERIENCE

Welcome to Pathways! You'll be challenged and inspired to reach new heights both personally and professionally.



FAQ | Privacy Policy | Conditions Use | Browser Compatibility | Copyright | Site Map | Media Center | Careers

## BASE CAMP MANAGER TASKS

#### **Base Camp Manager**

Welcome to your Base Camp manager home page. Here, you will find the tools you need to manage member progress in the Toastmasters Pathways learning experience.

As the vice president education, you are responsible for education approvals in your club. Your club president and secretary also have access to the Base Camp manager portal and are your backup approvers for Base Camp manager tasks. For more information on the Base Camp manager approval workflow, view the Base Camp Manager Overview tutorial.

To return to your personal learning experience in Base Camp, visit the Pathways Start page and log in as a member.



learnin