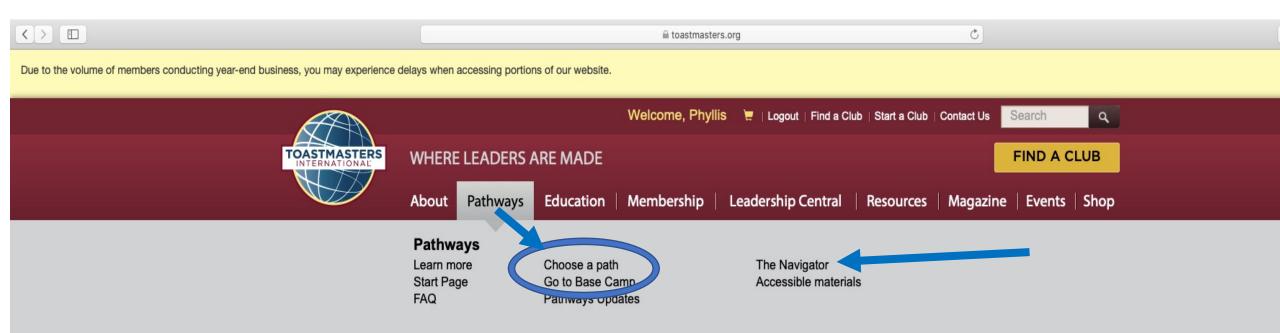

## Log in→Pathways→ Base Camp

|                                                                                  |                               | 🗎 toastmasters.org                                                               | Ċ                                          |   |
|----------------------------------------------------------------------------------|-------------------------------|----------------------------------------------------------------------------------|--------------------------------------------|---|
| Due to the volume of members conducting year-end business, you may experience of | elays when accessing portions | of our website.                                                                  |                                            |   |
|                                                                                  |                               | Welcome, Phyllis 🛛 😾   Logout   Find                                             | a Club   Start a Club   Contact Us         |   |
| TOASTMASTERS                                                                     | WHERE LEADERS A               | RE MADE                                                                          | FIND A CLUB                                |   |
|                                                                                  | About Pathways                | Education   Membership   Leadership Cent                                         | ral   Resources   Magazine   Events   Shor | þ |
|                                                                                  | Start Page                    | Choose a path The Navigator<br>Go to Base Camp Accessible ma<br>Pathways Updates |                                            |   |