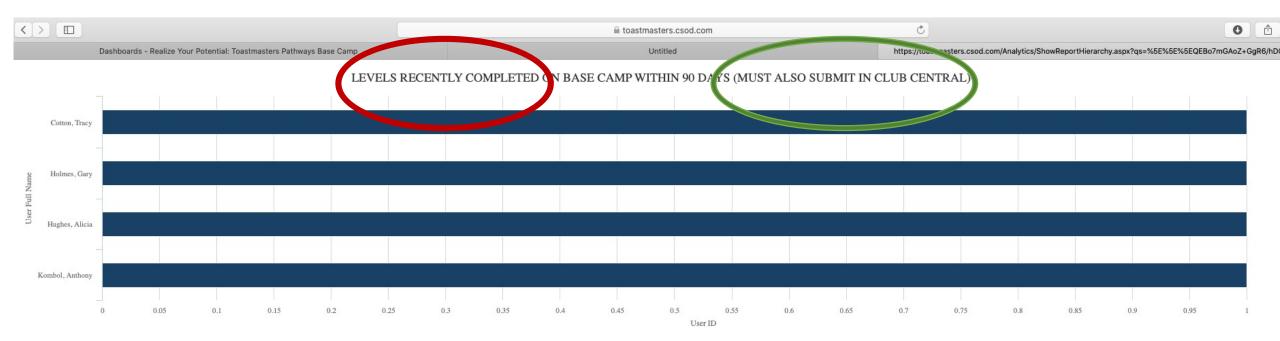

#### I PATHWAYS LEARNING EXPERIENCE

Welcome to Pathways! You'll be challenged and inspired to reach new heights both personally and professionally.

| Title:                     | LEVELS RECENTLY COMPLETED ON BASE CAMP WITHIN 90 DAYS (MUST ALSO SUBMIT IN CLUB CENTRAL) |
|----------------------------|------------------------------------------------------------------------------------------|
| <b>Report Generated By</b> | : 07048906, CLUB                                                                         |
| Report Date/Time:          | 05/19/2020 04:08 PM                                                                      |
| Record Count:              | 4                                                                                        |
| Record Count Limit:        | 5000                                                                                     |
| Filters:                   | [Training Type] is equal to Material                                                     |
|                            | [Project Level] is equal to 1,2,3,4,5,Path Completion                                    |
|                            | [Transcript Completed Date] Last 90 Days                                                 |
|                            | [Latest Registration Number?] is True                                                    |
|                            | [User Status] is equal to Active                                                         |

| User Full Name    | Training Title                          | Project Level | Transcript Completed Date | Count User ID |
|-------------------|-----------------------------------------|---------------|---------------------------|---------------|
| Grand Summary (4) |                                         |               |                           | 4             |
| Cotton, Tracy (1) |                                         |               |                           | 1             |
| Cotton, Tracy     | Level 2 Completion—Innovative Planning  | 2             | 04/14/2020 06:41 PM       | 07489538      |
| Holmes, Gary (1)  |                                         |               |                           | 1             |
| Holmes, Gary      | Level 1 Completion—Presentation Mastery | 1             | 05/19/2020 02:35 PM       | 07681728      |
| Hunhee Alicia (1) |                                         |               |                           | 1             |