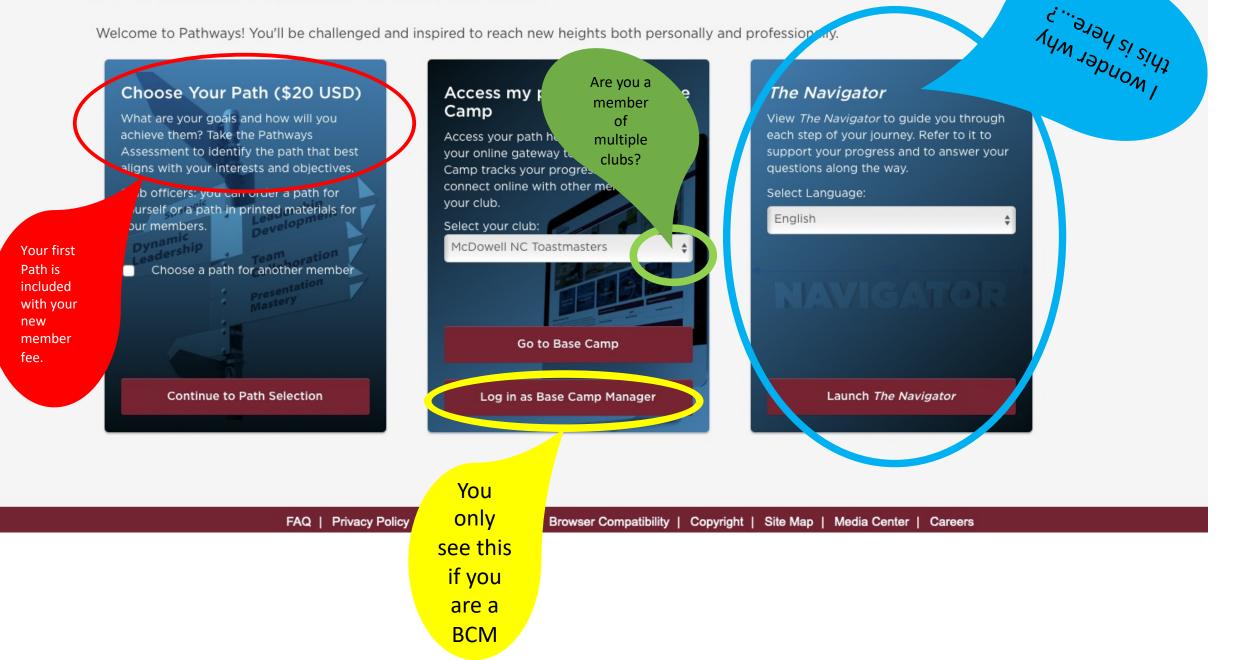

#### PATHWAYS LEARNING EXPERIENCE

Welcome to Pathways! You'll be challenged and inspired to reach new heights both personally and profession

#### I PATHWAYS LEARNING EXPERIENCE

Welcome to Pathways! You'll be challenged and inspired to reach new heights both personally and professionally.

Help your <u>current</u> members transition from the legacy education program to Pathways

#### | PATHWAYS LEARNING EXPERIENCE

Welcome to Pathways! You'll be challenged and inspired to reach new heights both personally and professionally.

FAQ | Privacy Policy | Conditions Use | Browser Compatibility | Copyright | Site Map | Media Center | Careers