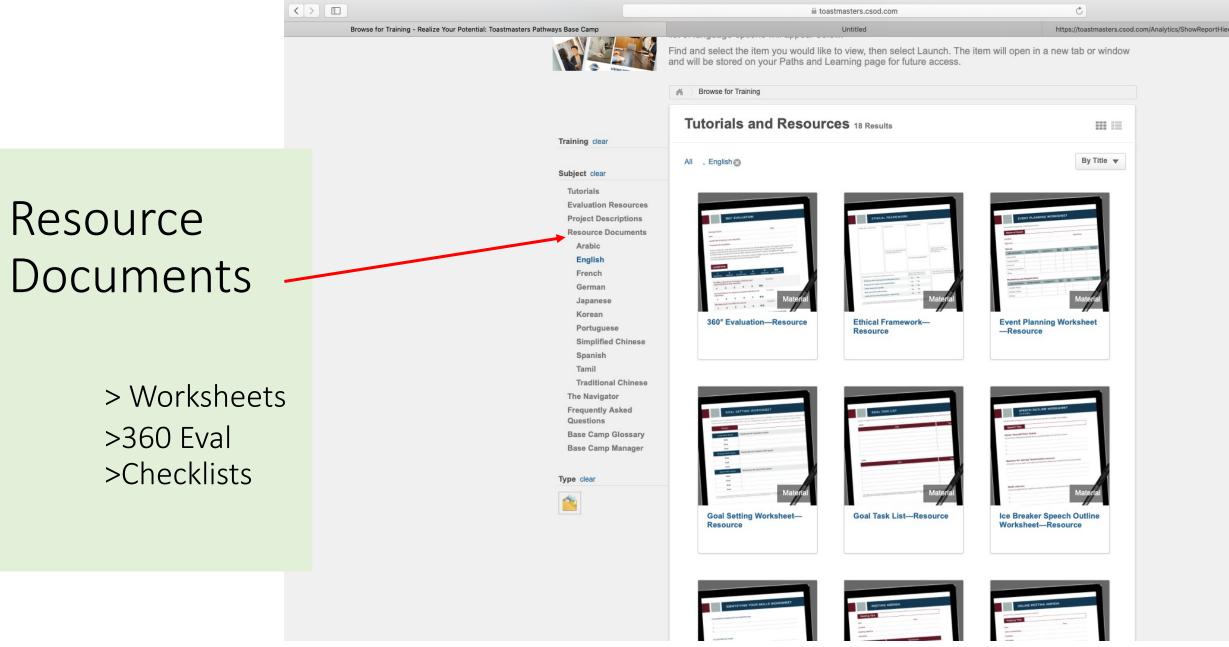

# Pathways Resources from D37toastmasters.org

D37toastmasters.org→Resources→ Pathways Resources

DTM in Pathways For your <u>new members</u>: make the path smooth and easy; help them see the long view

3

Accessible materials

## Resources from D37toastmasters.org

≣∣⊕ ad37toastmasters.org C DISTRICT 37 Our District ~ Membership Events & Programs ~ Education ~ Resources ~ Contact Us 🔘 **Pathways Resources** learning experience District 37 Pathways **Getting Started** Welcome Letter Cover Letter to VPE **Orientation Program** This program is designed to help **Ouick Start Guide** Path Summaries you as a club leader introduce Pathways to your club and fully Pathways for Experienced mplement Toastmasters Pathways among club members. t was specially created by the District 37 Pathways Committee.

#### Tutorials for Base Camp Users

(Published by Rich Lemert, District 37 Pathways Committee)

#### Getting Started in Pathways

Evaluations Access, Completion and Storage How to find Evaluation Resources and store them in your Base Camp

Popups and Compatibility Issues A guide to popup settings for Pathways and operating system compatibility.

#### Completing a Project in Pathways

#### New Members Training Guide (courtesy of Muthuraman Annamalai)

(video)

Questions Answered (courtesy of Rich Lemert)

Overview of the lcebreaker Getting you through the very first Pathways project

**Orientation and education** Mentoring, monitoring and guiding

#### • Box 1

- Welcome Letter
- Quick Start Guide
- Path Summaries
- Getting Started

#### • Box 2

- Getting started in Pathways
- Overview of the Icebreaker
- Completing a Project (video)
- Evaluations Access...
- If needed, Popups

<u>Club Officers</u>, how will you use this?

- SAA
- Treasurer
- Secretary
- VP-PR
- VP-M
- VP-E
- President
- IPP