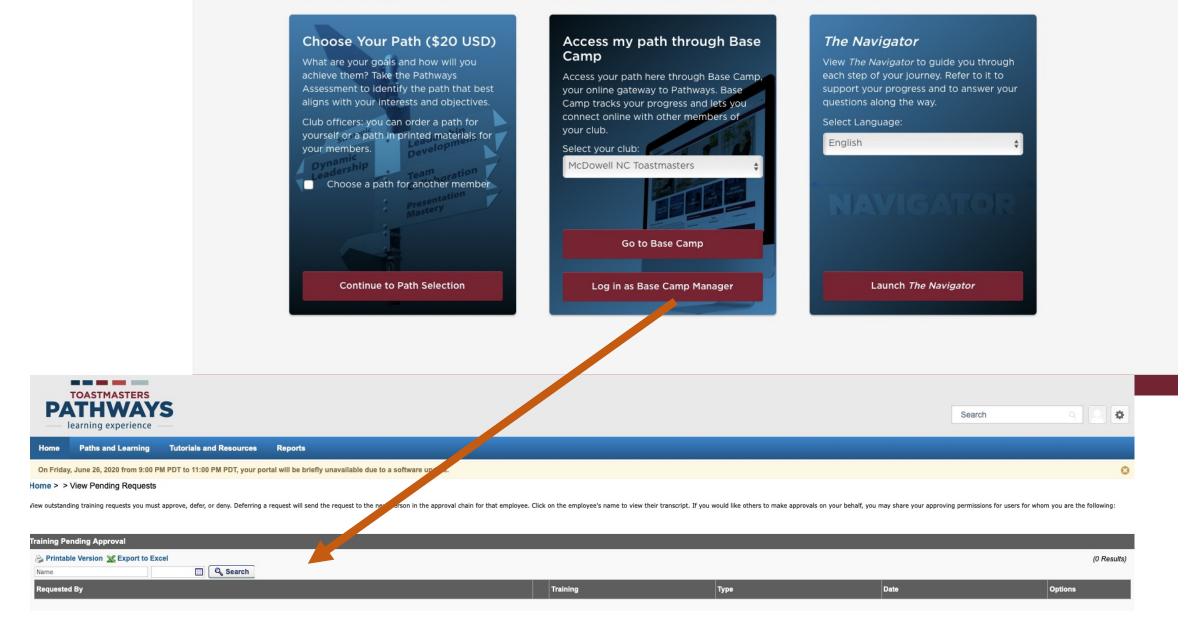

ere, you will find the tools you need to manage member progress in the Toastmasters Pathways learning experience.

As the vice president education, you are responsible for education approvals in your club. Your club president and secretary also have access to the Base Camp manager portal and are your backup approvers for Base Camp manager tasks. For more information on the Base Camp manager approval workflow, view the Base Camp Manager Overview tutorial.

To return to your personal learning experience in Base Camp, visit the Pathways Start page and log in as a member.



learning reports.

Learn about using Base Camp as a Base Camp manager.

#### I PATHWAYS LEARNING EXPERIENCE

Welcome to Pathways! You'll be challenged and inspired to reach new heights both personally and professionally.







| Title:                     | LEVELS RECENTLY COMPLETED ON BASE CAMP WITHIN 90 DAYS (MUST ALSO SUBMIT IN CLUB CENTRAL) |
|----------------------------|------------------------------------------------------------------------------------------|
| <b>Report Generated By</b> | : 07048906, CLUB                                                                         |
| Report Date/Time:          | 05/19/2020 04:08 PM                                                                      |
| Record Count:              | 4                                                                                        |
| Record Count Limit:        | 5000                                                                                     |
| Filters:                   | [Training Type] is equal to Mat