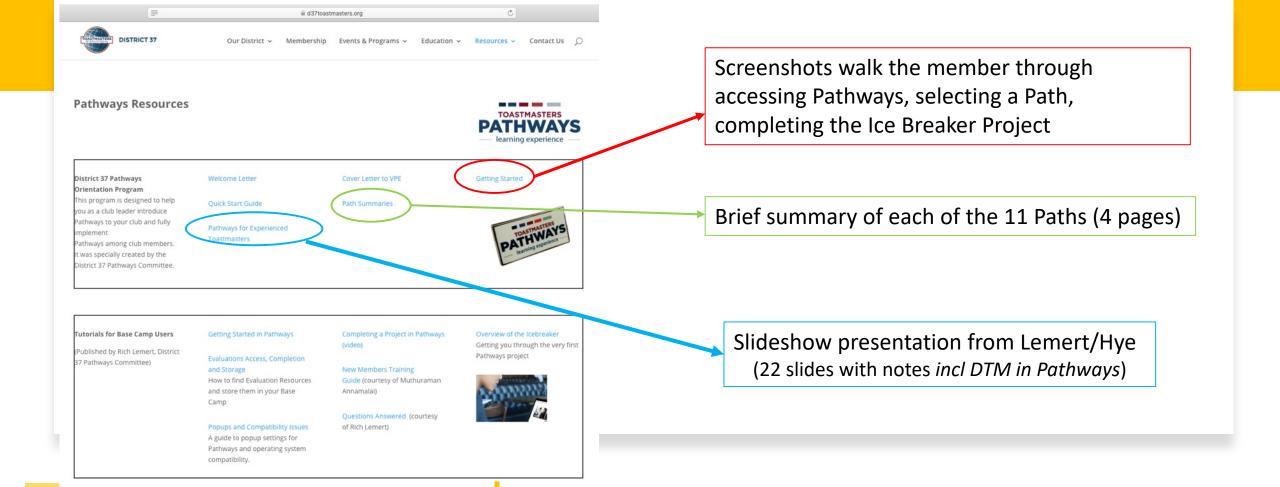

# Pathways Resources from D37toastmasters.org

D37toastmasters.org→Resources→ Pathways Resources

DTM in Pathways For your <u>new members</u>: make the path smooth and easy; help them see the long view

3

Accessible materials

## Resources from D37toastmasters.org

≣∣⊕ ad37toastmasters.org C DISTRICT 37 Our District ~ Membership Events & Programs ~ Education ~ Resources ~ Contact Us 🔘 **Pathways Resources** learning experience District 37 Pathways **Getting Started** Welcome Letter Cover Letter to VPE **Orientation Program** This program is designed to help **Ouick Start Guide** Path Summaries you as a club leader introduce Pathways to your club and fully Pathways for Experienced mplement Toastmasters Pathways among club members. t was specially created by the District 37 Pathways Committee.

#### Tutorials for Base Camp Users

(Published by Rich Lemert, District 37 Pathways Committee)

#### Getting Started in Pathways

Evaluations Access, Completion and Storage How to find Evaluation Resources and store them in your Base Camp

Popups and Compatibility Issues A guide to popup settings for Pathways and operating system compatibility.

#### Completing a Project in Pathways

#### New Members Training Guide (courtesy of Muthuraman Annamalai)

(video)

Questions Answered (courtesy of Rich Lemert)

Overview of the lcebreaker Getting you through the very first Pathways project

**Orientation and education** Mentoring, monitoring and guiding