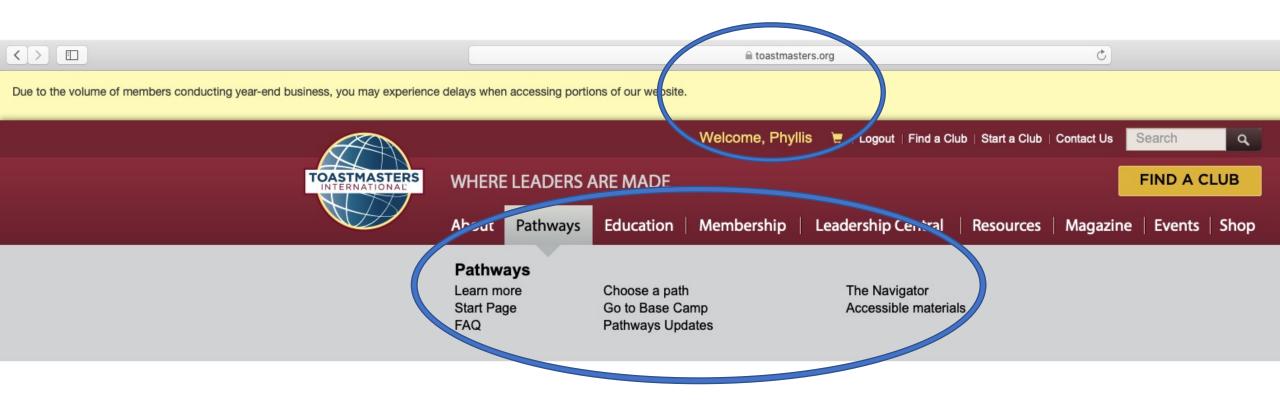

## Log in→Pathways→ Base Camp

|                                                                                  |                               | 🗎 toastmasters.org                                                               | Ċ                                          |   |
|----------------------------------------------------------------------------------|-------------------------------|----------------------------------------------------------------------------------|--------------------------------------------|---|
| Due to the volume of members conducting year-end business, you may experience of | elays when accessing portions | of our website.                                                                  |                                            |   |
|                                                                                  |                               | Welcome, Phyllis 🛛 😾   Logout   Find                                             | a Club   Start a Club   Contact Us         |   |
| TOASTMASTERS                                                                     | WHERE LEADERS A               | RE MADE                                                                          | FIND A CLUB                                |   |
|                                                                                  | About Pathways                | Education   Membership   Leadership Cent                                         | ral   Resources   Magazine   Events   Shor | þ |
|                                                                                  | Start Page                    | Choose a path The Navigator<br>Go to Base Camp Accessible ma<br>Pathways Updates |                                            |   |