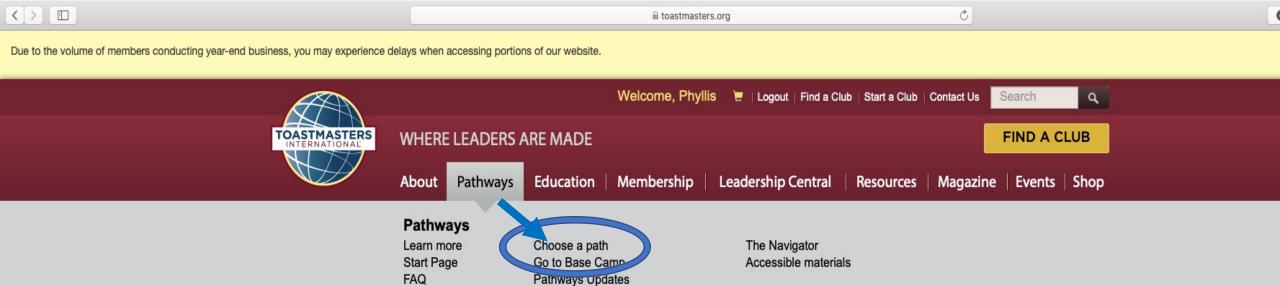

## Log in→Pathways→ Base Camp

|                                                                                  |                               | 🗎 toastmasters.org                                                               | Ċ                                          |   |
|----------------------------------------------------------------------------------|-------------------------------|----------------------------------------------------------------------------------|--------------------------------------------|---|
| Due to the volume of members conducting year-end business, you may experience of | elays when accessing portions | of our website.                                                                  |                                            |   |
|                                                                                  |                               | Welcome, Phyllis 🛛 😾   Logout   Find                                             | a Club   Start a Club   Contact Us         |   |
| TOASTMASTERS                                                                     | WHERE LEADERS A               | RE MADE                                                                          | FIND A CLUB                                |   |
|                                                                                  | About Pathways                | Education   Membership   Leadership Cent                                         | ral   Resources   Magazine   Events   Shor | þ |
|                                                                                  | Start Page                    | Choose a path The Navigator<br>Go to Base Camp Accessible ma<br>Pathways Updates |                                            |   |