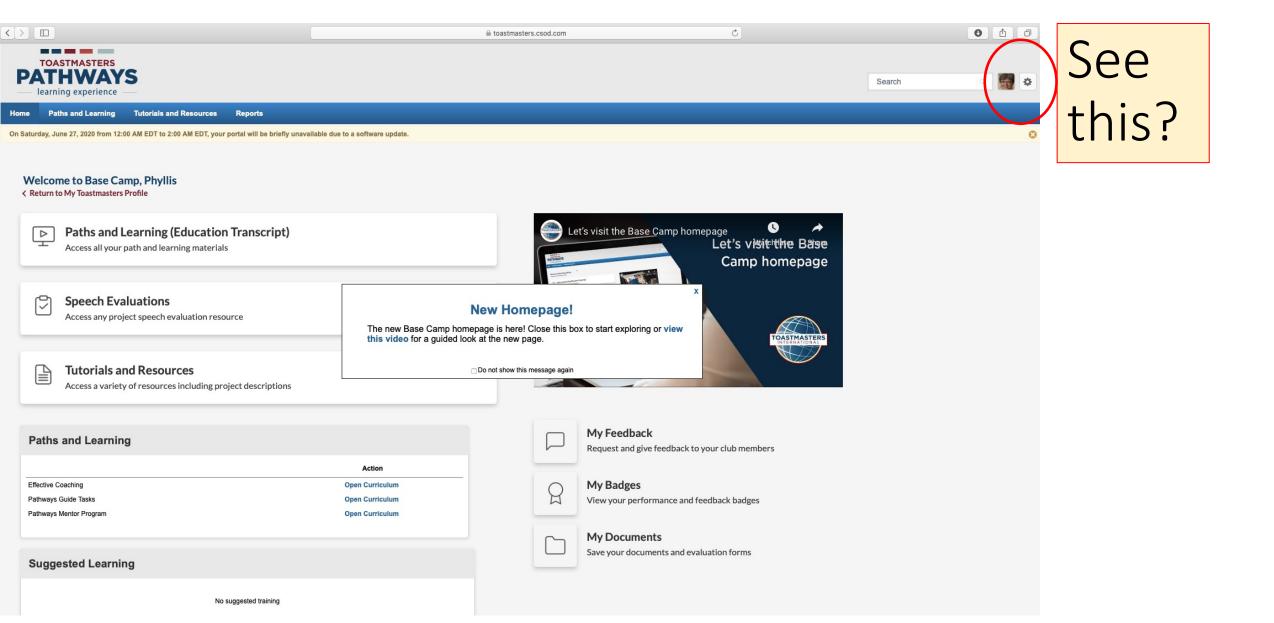

#### WELCOME TO BASE CAMP

Base Camp is your gateway to the Toastmasters Pathways learning experience. Base Camp is where you access your educational materials, your education transcript, interactive projects and other useful tips, tools and resources. If you are new to Base Camp, select the blue Navigating Base Camp tile to learn more.