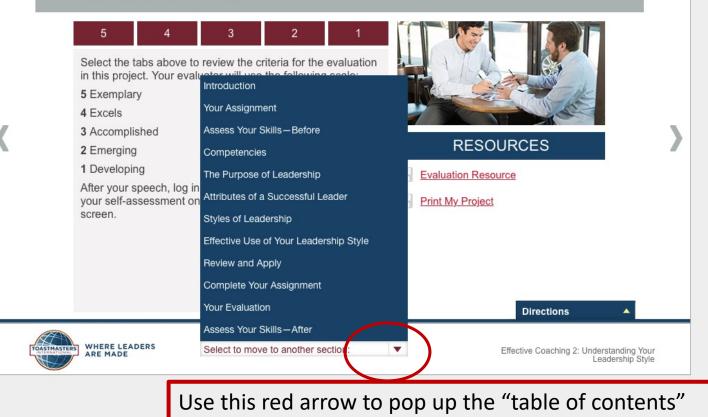

Use the tools like this Project Checklist to get an overview of the tasks you need to do

> TOASTMASTERS INTERNATIONAL ARE MADE

Select to move to another section:

•

Effective Coaching 1: Evaluation and Feedback

Directions