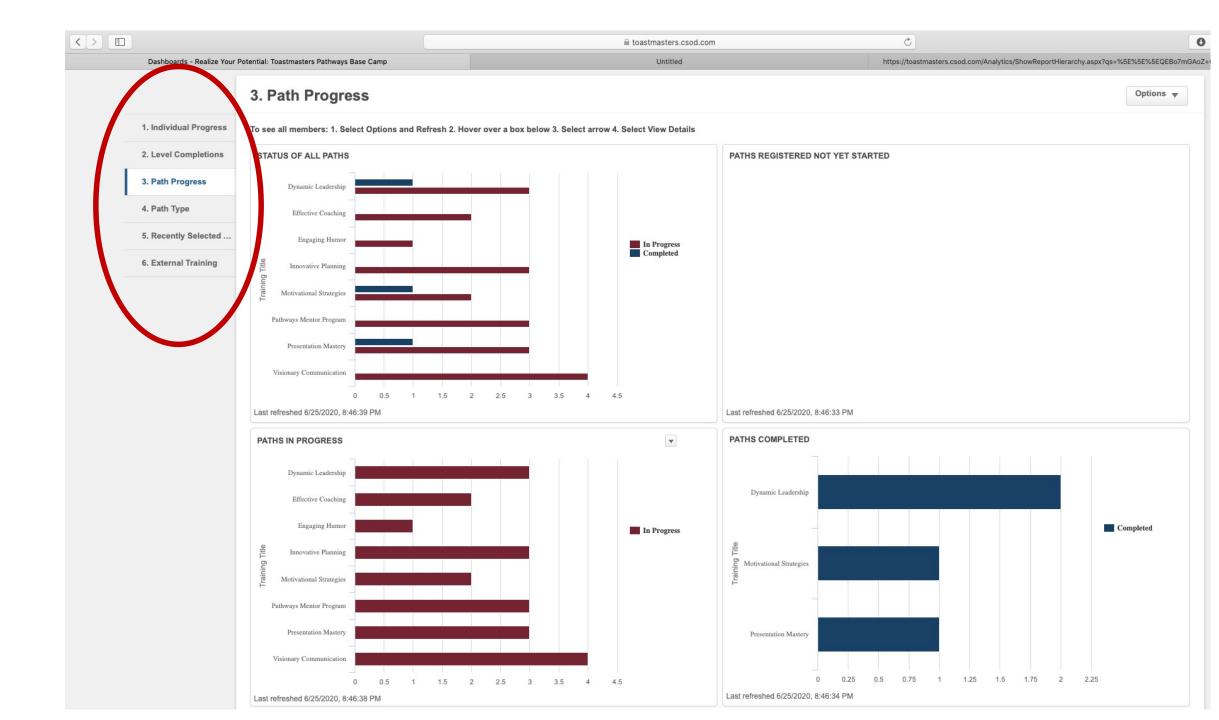

### More resources from D37toastmasters.org for Club Officers

- Paths and Core Competencies (box4)
- Path and Project Matrix (box 4)/Pathways Vertical Matrix (box 5)
- Completing a Level (for BCM) (box 3)
- Meeting Roles (show members this) and External Training (box 3)
- Member Progress in Dashboards (for BCM) (box 3)
- Graphics (box 5)
  - Infographic
  - Mastering Fundamentals
  - Education Awards Key