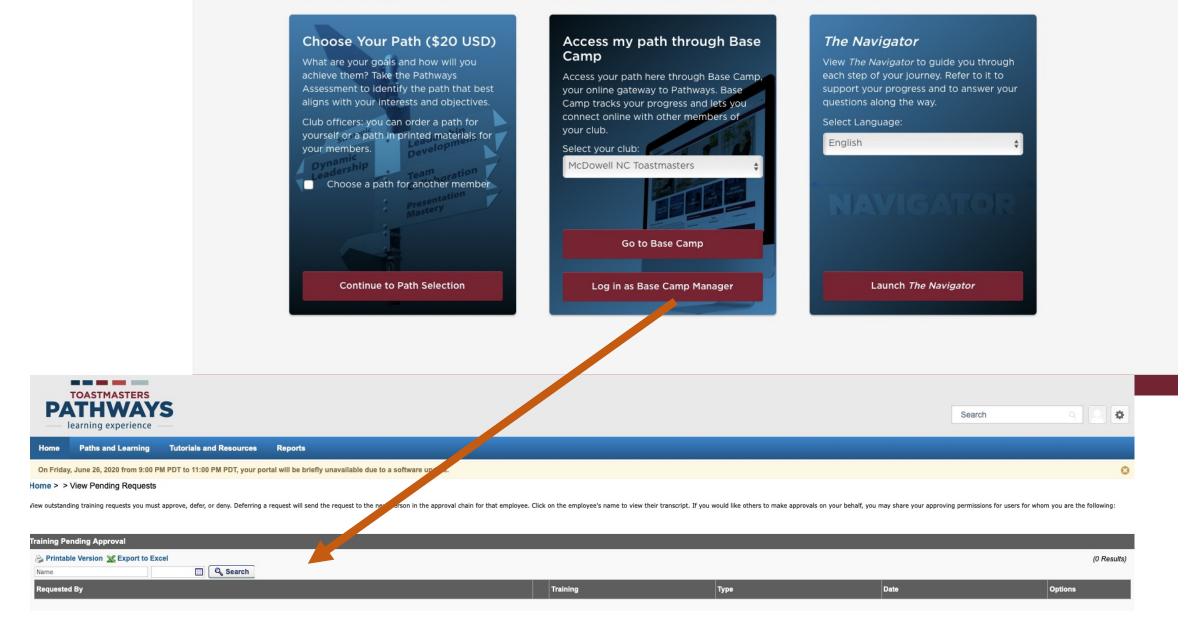

## Log in→Pathways→ Base Camp

|                                                                                  |                               | 🗎 toastmasters.org                                                               | Ċ                                          |   |
|----------------------------------------------------------------------------------|-------------------------------|----------------------------------------------------------------------------------|--------------------------------------------|---|
| Due to the volume of members conducting year-end business, you may experience of | elays when accessing portions | of our website.                                                                  |                                            |   |
|                                                                                  |                               | Welcome, Phyllis 🛛 😾   Logout   Find                                             | a Club   Start a Club   Contact Us         |   |
| TOASTMASTERS                                                                     | WHERE LEADERS A               | RE MADE                                                                          | FIND A CLUB                                |   |
|                                                                                  | About Pathways                | Education   Membership   Leadership Cent                                         | ral   Resources   Magazine   Events   Shor | þ |
|                                                                                  | Start Page                    | Choose a path The Navigator<br>Go to Base Camp Accessible ma<br>Pathways Updates |                                            |   |

## Now log in as Base Camp Manager