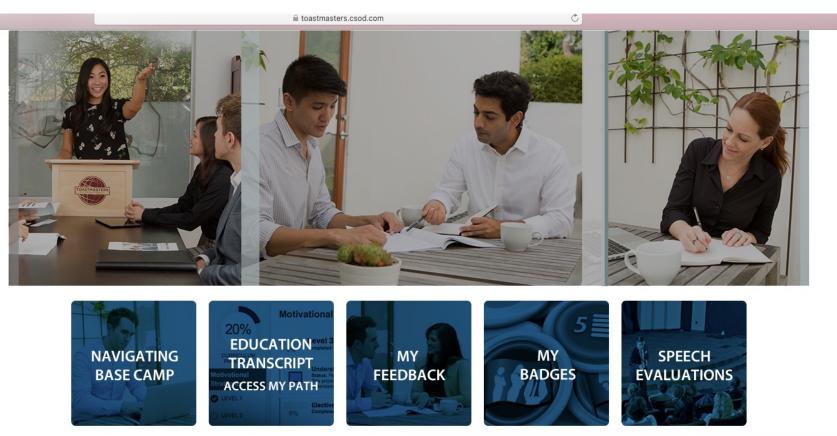

#### WELCOME TO BASE CAMP

Base Camp is your gateway to the Toastmasters Pathways learning experience. Base Camp is where you access your educational materials, your education transcript, interactive projects and other useful tips, tools and resources. If you are new to Base Camp, select the blue Navigating Base Camp tile to learn more.