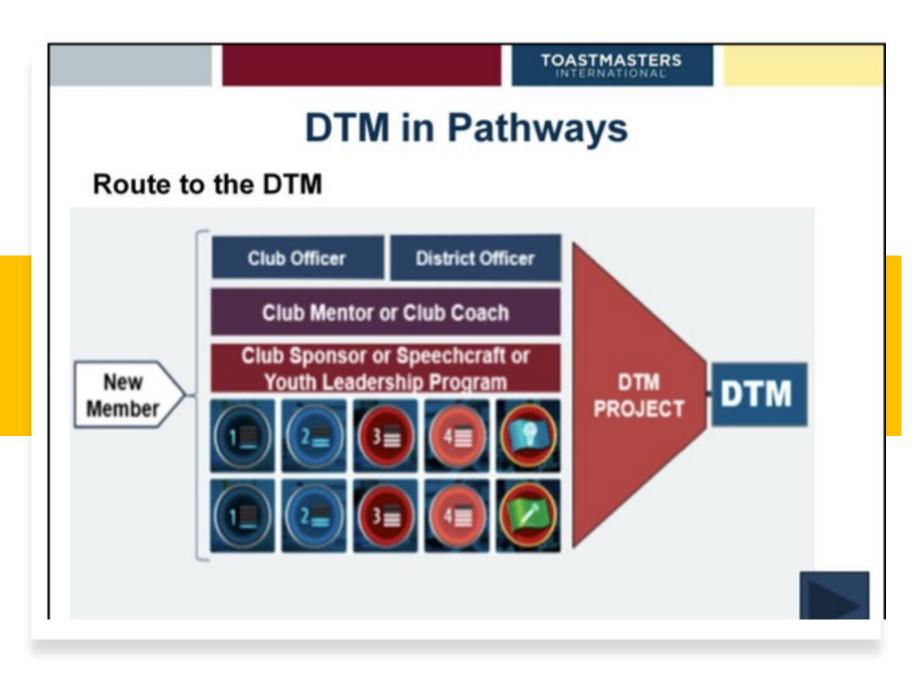

# Pathways Resources from D37toastmasters.org

D37toastmasters.org→Resources→ Pathways Resources

DTM in Pathways For your <u>new members</u>: make the path smooth and easy; help them see the long view

3

Accessible materials