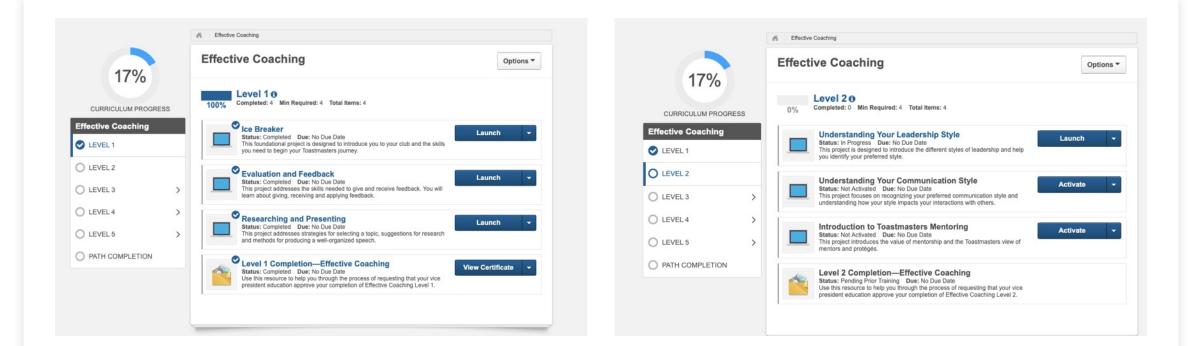

# How to complete a LEVEL:

#### One step at a time

Level 1 (same for <u>every</u> Path) = 3 Projects

- Ice Breaker Project
  - 1 speech "The Ice Breaker"
- Evaluation and Feedback Project
  - "First" Speech –get feedback
  - "Second" Speech—apply the feedback received
  - Evaluator Speech—evaluate another member's speech
- Researching and Presenting Project
  - 1 speech demonstrating research on a topic, distinguishing between fact/opinion sources, and citing sources
- Enter a *Level Completion Approval Request*