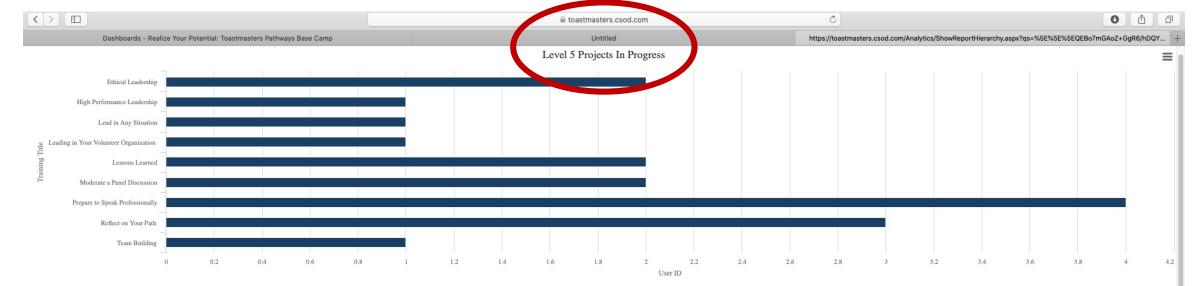

 Title:
 Level 5 Projects In Progress

 Report Generated By:
 07048906, CLUB

 Report Date/Time:
 06/25/2020 08:39 PM

 Record Count:
 17

 Record Count:
 17

 Filters:
 [Training Type] is equal to Online Class

 [Removed from Transcript?] is not True
 [Project Type] is equal to Completed ,In Progress

 [Removed from Transcript?] is not True
 [Project Level] is equal to 5

 [Latest Registration Number?] is True
 [User Status] is not equal to Inactive

| Training Title                             | User Full Name  | Count User ID | Transcript Status | Path the project is associated with | Project Type | Last Transcript Status Change Date |
|--------------------------------------------|-----------------|---------------|-------------------|-------------------------------------|--------------|------------------------------------|
| Grand Summary (17)                         |                 | 17            |                   |                                     |              |                                    |
| Ethical Leadership (2)                     |                 | 2             |                   |                                     |              |                                    |
| Ethical Leadership                         | Hughes, Alicia  | 05330561      | In Progress       | Presentation Mastery                | Elective     | 04/18/2020 09:51 AN                |
| Ethical Leadership                         | Kombol, Phyllis | 01268288      | In Progress       | Dynamic Leadership                  | Elective     | 06/20/2018 04:03 PN                |
| High Performance Leadership (1)            |                 | 1             |                   |                                     |              |                                    |
| High Performance Leadership                | Kombol, Phyllis | 01268288      | In Progress       | Dynamic Leadership                  | Elective     | 06/20/2018 04:06 PM                |
| Lead in Any Situation (1)                  |                 | 1             |                   |                                     |              |                                    |
| Lead in Any Situation                      | Kombol, Phyllis | 01268288      | Completed         | Dynamic Leadership                  | Required     | 10/25/2018 09:02 PM                |
| Leading in Your Volunteer Organization (1) |                 | 1             |                   |                                     |              |                                    |
| Leading in Your Volunteer Organization     | Kombol, Phyllis | 01268288      | Completed         | Dynamic Leadership                  | Elective     | 10/25/2018 08:51 PM                |
| Lessons Learned (2)                        |                 | 2             |                   |                                     |              |                                    |
| Lessons Learned                            | Kombol, Phyllis | 01268288      | In Progress       | Motivational Strategies             | Elective     | 10/16/2019 07:15 PM                |
| Lessons Learned                            | Kombol, Phyllis | 01268288      | In Progress       | Dynamic Leadership                  | Elective     | 06/20/2018 03:58 PM                |
| Moderate a Panel Discussion (2)            |                 | 2             |                   |                                     |              |                                    |
| Moderate a Panel Discussion                | Kombol, Anthony | 06564369      | Completed         | Presentation Mastery                | Elective     | 10/14/2019 01:54 PM                |
| Moderate a Panel Discussion                | Kombol, Phyllis | 01268288      | In Progress       | Dynamic Leadership                  | Elective     | 06/20/2018 04:00 PM                |
| Prepare to Speak Professionally (4)        |                 | 4             |                   |                                     |              |                                    |
| Prepare to Speak Professionally            | Hughes, Alicia  | 05330561      | In Progress       | Presentation Mastery                | Required     | 04/18/2020 09:30 AN                |
| Prepare to Speak Professionally            | Kombol, Anthony | 06564369      | Completed         | Presentation Mastery                | Required     | 06/17/2019 11:18 AN                |
| Prepare to Speak Professionally            | Kombol, Phyllis | 01268288      | Completed         | Motivational Strategies             | Elective     | 12/11/2019 02:08 PM                |