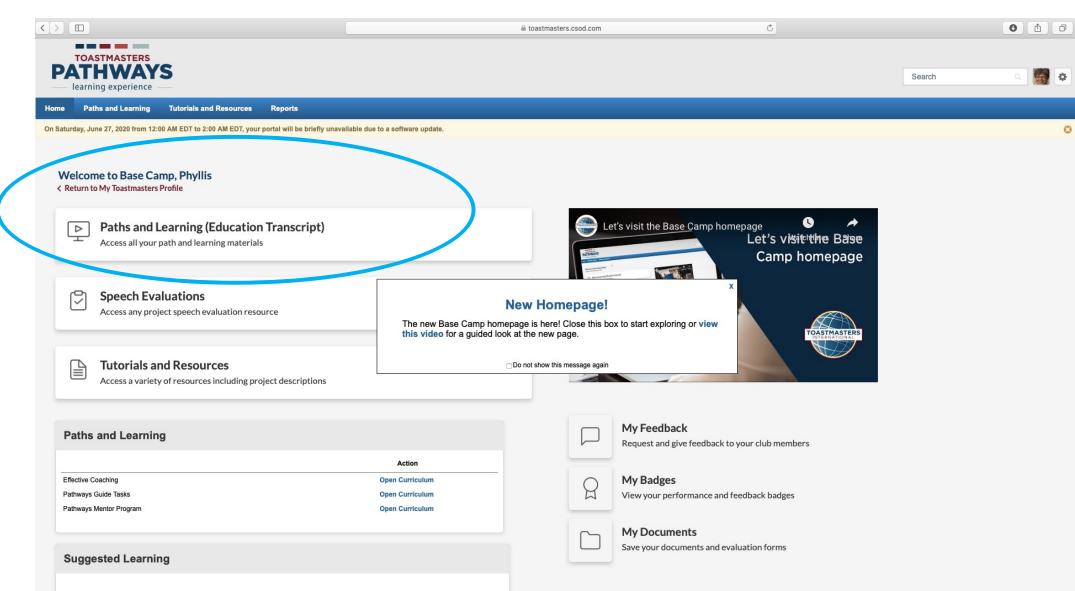

## Review the Navigator, online or as a pdf

Base Camp home page WAS...

#### WELCOME TO BASE CAMP

Base Camp is your gateway to the Toastmasters Pathways learning experience. Base Camp is where you access your educational materials, your education transcript, interactive projects and other useful tips, tools and resources. If you are new to Base Camp, select the blue Navigating Base Camp tile to learn more.

| My Education Transcript   |                 | Suggested Education   |  |  |
|---------------------------|-----------------|-----------------------|--|--|
|                           | Action          |                       |  |  |
| Effective Coaching        | Open Curriculum | No suggested training |  |  |
| Motivational Strategies   | Open Curriculum |                       |  |  |
| Pathways Guide Tasks      | Open Curriculum |                       |  |  |
| Pathways Mentor Program   | Open Curriculum |                       |  |  |
| Distinguished Toastmaster | Launch          |                       |  |  |

## NOW...

No suggested training