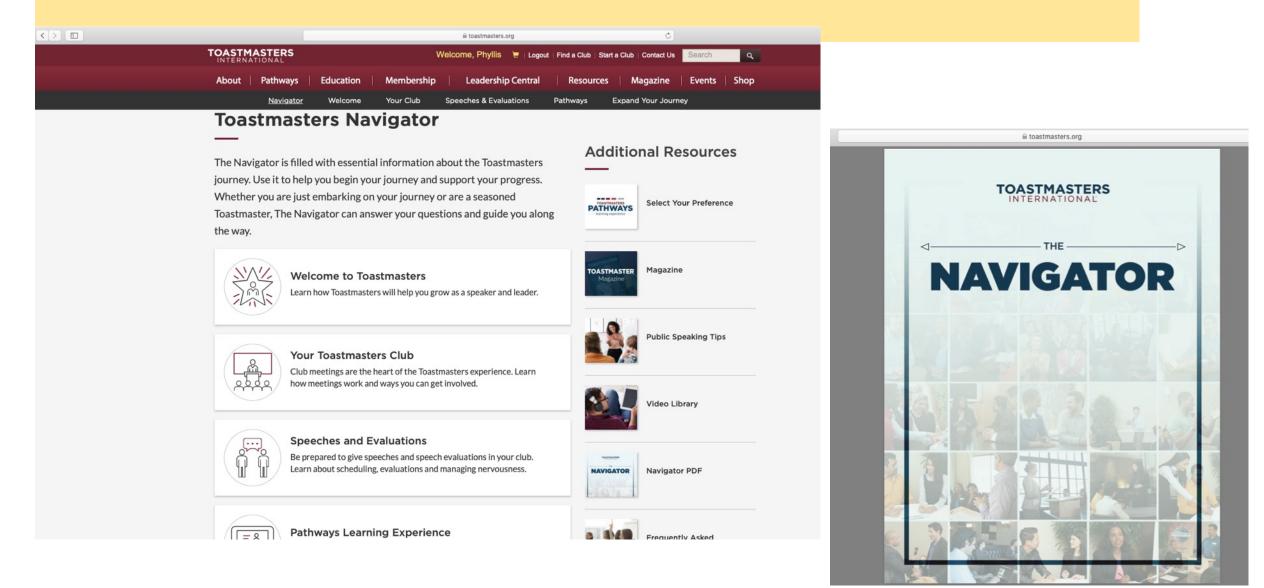

### Pathways for YOU <u>as a Member</u> Start your Pathways journey by logging into toastmasters.org Look under the Pathways tab

#### Pick a Path and get on it

#### PATHWAYS LEARNING EXPERIENCE

Welcome to Pathways! You'll be challenged and inspired to reach new heights both personally and profession

## Review the Navigator, online or as a pdf

Base Camp home page WAS...