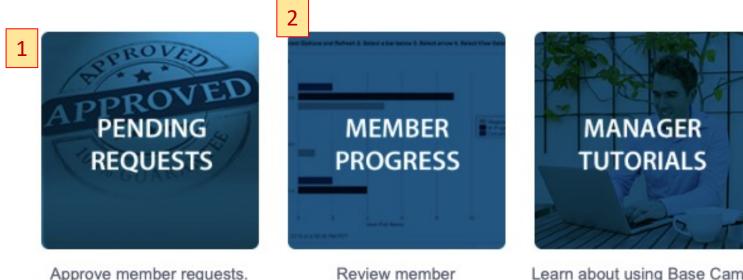

## BASE CAMP MANAGER TASKS

#### **Base Camp Manager**

Welcome to your Base Camp manager home page. Here, you will find the tools you need to manage member progress in the Toastmasters Pathways learning experience.

As the vice president education, you are responsible for education approvals in your club. Your club president and secretary also have access to the Base Camp manager portal and are your backup approvers for Base Camp manager tasks. For more information on the Base Camp manager approval workflow, view the Base Camp Manager Overview tutorial.

To return to your personal learning experience in Base Camp, visit the Pathways Start page and log in as a member.

learning reports.

Learn about using Base Camp as a Base Camp manager.